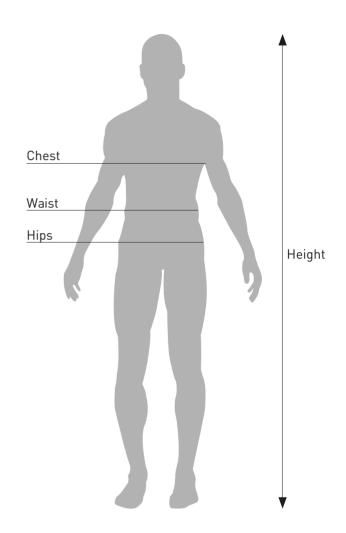

## SIZE GUIDE

| MIZUNO MAN    | CHEST   | WAIST   | HIPS    | HEIGHT  |
|---------------|---------|---------|---------|---------|
| XS            | 86-90   | 72-76   | 86-90   | 165-170 |
| S             | 91-95   | 77-81   | 91-95   | 170-175 |
| М             | 96-100  | 82-86   | 96-100  | 175-180 |
| L             | 101-106 | 87-92   | 101-106 | 175-180 |
| XL            | 107-112 | 93-98   | 107-112 | 180-185 |
| XXL           | 113-118 | 99-104  | 113-118 | 180-185 |
| XXXL          | 119-124 | 105-110 | 119-124 | 180-185 |
| XXXXL         | 125-130 | 111-116 | 125-130 | 180-185 |
| MIZUNO WOMEN  | CHEST   | WAIST   | HIPS    | HEIGHT  |
| XS            | 80-84   | 61-65   | 86-90   | 160-165 |
| S             | 85-89   | 66-70   | 91-95   | 160-165 |
| М             | 90-94   | 71-75   | 96-100  | 165-170 |
| L             | 95-100  | 76-81   | 101-106 | 165-170 |
| XL            | 101-106 | 82-87   | 107-112 | 170-175 |
| XXL           | 107-112 | 88-93   | 113-118 | 170-175 |
| XXXL          | 113-118 | 94-99   | 119-124 | 170-175 |
| MIZUNO JUNIOR | CHEST   | WAIST   | HIPS    | HEIGHT  |
| 116           | 58-61   | 55-56   | 62-64   | 110-116 |
| 128           | 62-64   | 57-58   | 65-69   | 116-128 |
| 140           | 65-71   | 59-64   | 70-77   | 128-140 |
| 152           | 72-79   | 65-68   | 78-83   | 140-152 |
| 164           | 80-86   | 69-72   | 84-89   | 152-164 |

The measurements shown in the table are expressed in centimeters and indicate a range of average measurements between the minimum and maximum measurements for the corresponding size.

Average Height is given as a general guide. Length of products may vary, as they are adapted to meet sport specific requirements.