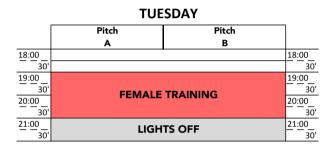

## Harpenden Hockey Club - Training Schedule Times 2025/26







| SUNDAY               |                       |           |                          |
|----------------------|-----------------------|-----------|--------------------------|
|                      | Pitch                 | Pitch     |                          |
| 09:00                | A                     | В         | 09:00                    |
| 15'                  |                       |           | 15'                      |
| 30'                  |                       |           | 30'                      |
| 45'                  |                       |           | 45'                      |
| 10:00                | U8 GIRLS / BOYS       | U10 GIRLS | 10:00                    |
| 15'                  |                       |           | 15'                      |
| 30