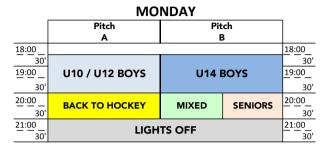

## **NOTES**

**MIXED HOCKEY**: Every other Monday from 8-9pm, the pitch is available for Mixed Hockey. Primary aimed at the younger players in the club, that are looking to play mixed hockey. Focus is to build the social side between the Female/Male section of the club, playing games and build that connection with fellow players when we enter the EH Club Competition. Refer to Teamo Calendar on the schedule and confirm your attendance, join the Mixed Team to see schedule by using code **MX1YG** 

**SENIORS "SOCIAL MIXED MASTERS":** On alternate Monday Nights from the Mixed Hockey, the club has put a dedicated slot so for all those Over 35 (Females and Males) that struggle to train, the opportunity to still play some hockey. The plan for these sessions are to make them enjoyable and play mini games between all those that attend. Refer to Teamo Calendar on the schedule and confirm your attendance, if you are not in the "Social Mixed Master" you can join by using code **PNH1T** 