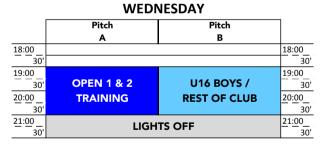

**GK COACHING:** Throughout the course of the session the club has schedule 10x dedicated goalkeeper training session on a Wednesday evening 7:15-8:45pm. The sessions are limited to 6x GK, please refer to Teamo Calendar on the dates and confirm your attendance.