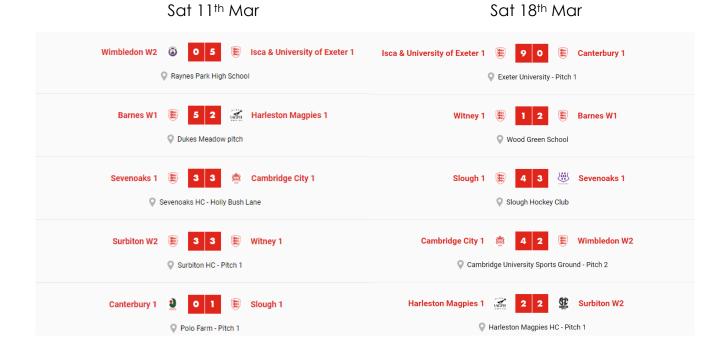

| 16     | 10  | 1     | 5    | 37  | 27      | 10  | 31     |
| 4  | Slough 1                      | 16     | 7   | 4     | 5    | 24  | 25      | -1  | 25     |
| 5  | Surbiton W2                   | 16     | 4   | 8     | 4    | 26  | 25      | 1   | 20     |
| 6  | Wimbledon W2                  | 16     | 5   | 4     | 7    | 24  | 40      | -16 | 19     |
| 7  | Canterbury 1                  | 16     | 4   | 4     | 8    | 23  | 35      | -12 | 16     |
| 8  | Harleston Magpies 1           | 16     | 3   | 4     | 9    | 18  | 34      | -16 | 13     |
| 9  | Cambridge City 1              | 16     | 3   | 3     | 10   | 21  | 40      | -19 | 12     |
| 10 | Witney 1                      | 16     | 1   | 5     | 10   | 17  | 30      | -13 | 8      |

### Results from the last 2 weeks



### Sponsors







# BACK THE BID

SHOW YOUR
SUPPORT

SIGN UP AT ENGLANDHOCKEY.CO.UK/BACKTHEBID