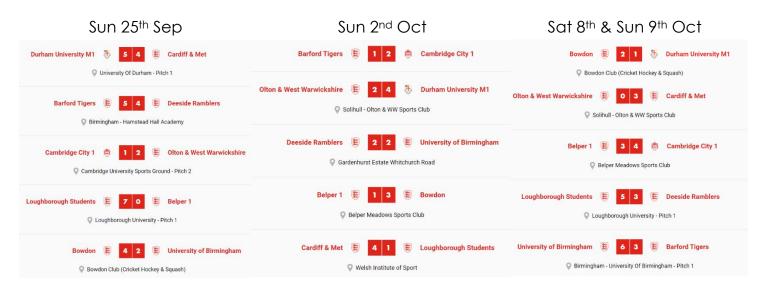

## Men's Division 1 North Table

|    | Team                      | Played | Won | Drawn | Lost | For | Against | GD  | Points |
|----|---------------------------|--------|-----|-------|------|-----|---------|-----|--------|
| 1  | Bowdon                    | 3      | 3   | 0     | 0    | 9   | 4       | 5   | 9      |
| 2  | Loughborough Students     | 3      | 2   | 0     | 1    | 13  | 7       | 6   | 6      |
| 3  | Cardiff & Met             | 3      | 2   | 0     | 1    | 11  | 6       | 5   | 6      |
| 4  | Durham University M1      | 3      | 2   | 0     | 1    | 10  | 8       | 2   | 6      |
| 5  | Cambridge City 1          | 3      | 2   | 0     | 1    | 7   | 6       | 1   | 6      |
| 6  | University of Birmingham  | 3      | 1   | 1     | 1    | 10  | 9       | 1   | 4      |
| 7  | Barford Tigers            | 3      | 1   | 0     | 2    | 9   | 12      | -3  | 3      |
| 8  | Olton & West Warwickshire | 3      | 1   | 0     | 2    | 4   | 8       | -4  | 3      |
| 9  | Deeside Ramblers          | 3      | 0   | 1     | 2    | 9   | 12      | -3  | 1      |
| 10 | Belper 1                  | 3      | 0   | 0     | 3    | 4   | 14      | -10 | 0      |

#### Results from the last 3 weeks